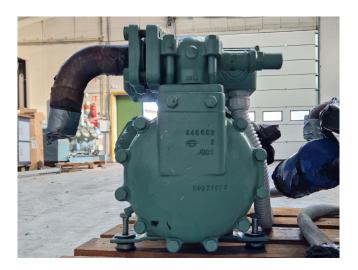

## Bitzer 6H-35.2

### **Description**

#### Used Bitzer 6H-35.2

Used Bitzer 6H-35.2 semi-hermetic reciprocating compressor on Freon with a sight glass and S-6413 liquid line filter drier. The compressor has a displacement of 110,5 m³/h at 1450 RPM.