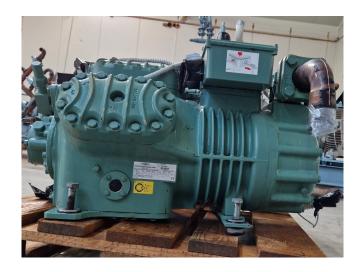

#### Used Bitzer 6H-35.2

Used Bitzer 6H-35.2 semi-hermetic reciprocating compressor on Freon with a sight glass and S-6413 liquid line filter drier. The compressor has a displacement of 110,5 m³/h at 1450 RPM.