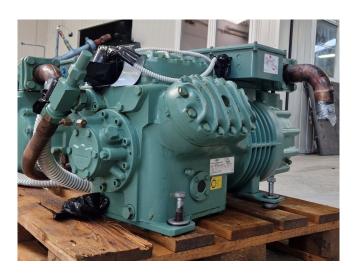

#### Used Bitzer 6H-35.2

Used Bitzer 6H-35.2 semi-hermetic reciprocating compressor on Freon with a sight glass and S-6413 liquid line filter drier. The compressor has a displacement of 110,5 m³/h at 1450 RPM.

## **Specifications**

| Brand                    | Bitzer                |
|--------------------------|-----------------------|
| Туре                     | 6H-35.2               |
| Refrigerant              | Freon                 |
| kW at 0°C/+40°C          | 89,3                  |
| kW at -5°C/+40°C         | 74,1                  |
| kW at -10°C/+40°C        | 60,9                  |
| kW at -20°C/+40°C        | 39,6                  |
| kW at -30°C/+40°C        | 31,1                  |
| kW at -40°C/+40°C        | 12,5                  |
| Capacity Control         | /                     |
| Liquid line filter drier | ✓                     |
| Sight Glass              | <b>✓</b>              |
| m3 / h                   | 110,5 m³/h - 1450 RPM |
| Remarks                  | Y.o.b. 1999           |
| Sizes                    | 800x600x450 mm        |
|                          | (LxWxH)               |
| Stock                    | 2                     |
|                          |                       |