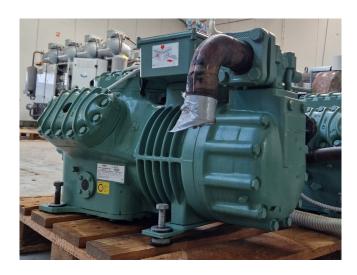

#### Used Bitzer 6H-35.2

Used Bitzer 6H-35.2 semi-hermetic reciprocating compressor on Freon with a sight glass and S-6413 liquid line filter drier. The compressor has a displacement of 110,5 m³/h at 1450 RPM.

## **Specifications**

| Brand                    | Bitzer                |
|--------------------------|-----------------------|
| Туре                     | 6H-35.2               |
| Refrigerant              | Freon                 |
| kW at 0°C/+40°C          | 89,3                  |
| kW at -5°C/+40°C         | 74,1                  |
| kW at -10°C/+40°C        | 60,9                  |
| kW at -20°C/+40°C        | 39,6                  |
| kW at -30°C/+40°C        | 31,1                  |
| kW at -40°C/+40°C        | 12,5                  |
| Capacity Control         | /                     |
| Liquid line filter drier | ✓                     |
| Sight Glass              | <b>✓</b>              |
| m3 / h                   | 110,5 m³/h - 1450 RPM |
| Remarks                  | Y.o.b. 1999           |
| Sizes                    | 800x600x450 mm        |
|                          | (LxWxH)               |
| Stock                    | 2                     |
|                          |                       |