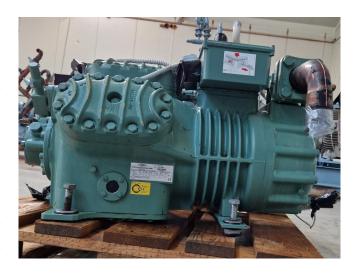

#### Used Bitzer 6H-35.2

Used Bitzer 6H-35.2 semi-hermetic reciprocating compressor on Freon with a sight glass and S-6413 liquid line filter drier. The compressor has a displacement of 110,5 m³/h at 1450 RPM.