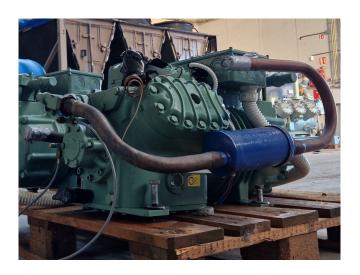

#### Used Bitzer 6H-35.2

Used Bitzer 6H-35.2 semi-hermetic reciprocating compressor on Freon with a sight glass and S-6413 liquid line filter drier. The compressor has a displacement of 110,5 m³/h at 1450 RPM.

## **Specifications**

| Brand                    | Bitzer                |
|--------------------------|-----------------------|
| Туре                     | 6H-35.2               |
| Refrigerant              | Freon                 |
| kW at 0°C/+40°C          | 89,3                  |
| kW at -5°C/+40°C         | 74,1                  |
| kW at -10°C/+40°C        | 60,9                  |
| kW at -20°C/+40°C        | 39,6                  |
| kW at -30°C/+40°C        | 31,1                  |
| kW at -40°C/+40°C        | 12,5                  |
| Capacity Control         | /                     |
| Liquid line filter drier | ✓                     |
| Sight Glass              | <b>✓</b>              |
| m3 / h                   | 110,5 m³/h - 1450 RPM |
| Remarks                  | Y.o.b. 1999           |
| Sizes                    | 800x600x450 mm        |
|                          | (LxWxH)               |
| Stock                    | 2                     |
|                          |                       |