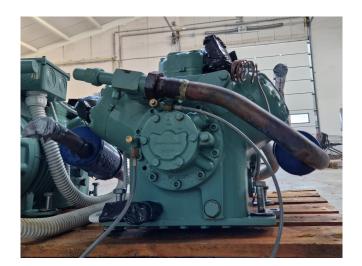

#### Used Bitzer 6H-35.2

Used Bitzer 6H-35.2 semi-hermetic reciprocating compressor on Freon with a sight glass and S-6413 liquid line filter drier. The compressor has a displacement of 110,5 m³/h at 1450 RPM.

## **Specifications**

| Brand                    | Bitzer                |
|--------------------------|-----------------------|
| Туре                     | 6H-35.2               |
| Refrigerant              | Freon                 |
| kW at 0°C/+40°C          | 89,3                  |
| kW at -5°C/+40°C         | 74,1                  |
| kW at -10°C/+40°C        | 60,9                  |
| kW at -20°C/+40°C        | 39,6                  |
| kW at -30°C/+40°C        | 31,1                  |
| kW at -40°C/+40°C        | 12,5                  |
| Capacity Control         | /                     |
| Liquid line filter drier | ✓                     |
| Sight Glass              | <b>✓</b>              |
| m3 / h                   | 110,5 m³/h - 1450 RPM |
| Remarks                  | Y.o.b. 1999           |
| Sizes                    | 800x600x450 mm        |
|                          | (LxWxH)               |
| Stock                    | 2                     |
|                          |                       |