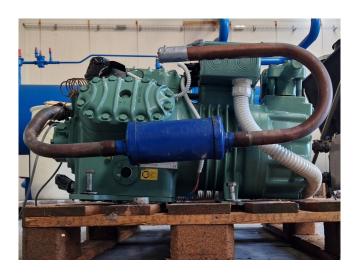

#### Used Bitzer 6H-35.2

Used Bitzer 6H-35.2 semi-hermetic reciprocating compressor on Freon with a sight glass and S-6413 liquid line filter drier. The compressor has a displacement of 110,5 m³/h at 1450 RPM.