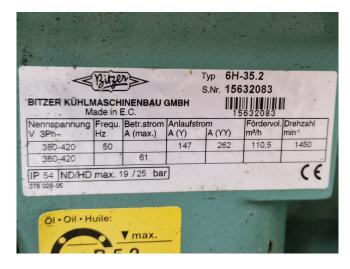

## **Specifications**

| Brand                    | Bitzer                |
|--------------------------|-----------------------|
| Туре                     | 6H-35.2               |
| Refrigerant              | Freon                 |
| kW at 0°C/+40°C          | 89,3                  |
| kW at -5°C/+40°C         | 74,1                  |
| kW at -10°C/+40°C        | 60,9                  |
| kW at -20°C/+40°C        | 39,6                  |
| kW at -30°C/+40°C        | 31,1                  |
| kW at -40°C/+40°C        | 12,5                  |
| Capacity Control         | /                     |
| Liquid line filter drier | ✓                     |
| Sight Glass              | <b>✓</b>              |
| m3 / h                   | 110,5 m³/h - 1450 RPM |
| Remarks                  | Y.o.b. 1999           |
| Sizes                    | 800x600x450 mm        |
|                          | (LxWxH)               |
| Stock                    | 2                     |
|                          |                       |

#### Used Bitzer 6H-35.2

Used Bitzer 6H-35.2 semi-hermetic reciprocating compressor on Freon with a sight glass and S-6413 liquid line filter drier. The compressor has a displacement of 110,5 m³/h at 1450 RPM.